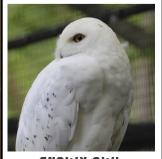

are, exhibit improvements, enrichment supplies, quality food, and most importantly, to support conservation programs here at the Zoo and in the wild.

Choose your favorite animal, fill out the form, and return it with a check made out to:

Friends of the Bergen County Zoo 216 Forest Avenue Paramus, NJ 07652

## ENDORSER PACKAGE \$30

- Custom Poster
- Animal Info Bookmark

## SUPPORTER PACKAGE \$50

- Custom Poster
- Animal Info Bookmark
- Small Plush

## ENTHUSIAST PACKAGE \$100

- Custom Poster
- Animal Info Bookmark
- Large Plush
- Animal Magnet
- Tote Bag

#### CHECK FOR AVAILABLE SPONSORSHIPS OR SPONSOR ONLINE!



**OR VISIT:**WWW.FRIENDSOFBERGENCOUNTYZOO
/SPONSOR-AN-ANIMAL



ANDEAN CONDOR



**CAPYBARA** 



**COTTON-TOP TAMARIN** 



MOUNT AIN LION



**OCELOT** 



**RED WOLF** 



SNOWY OWL



TWO-TOED SLOTH