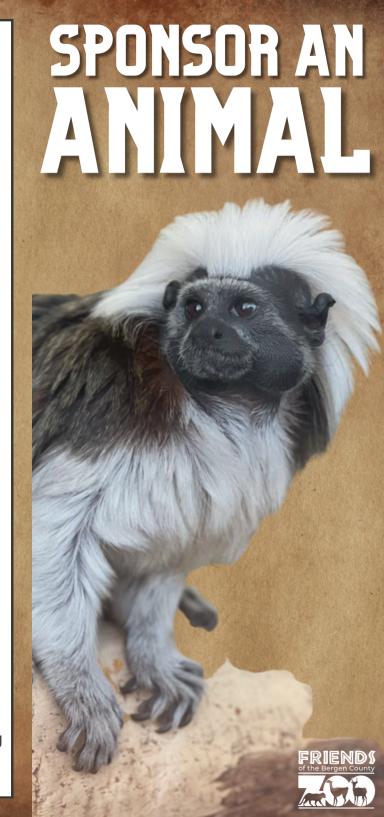

#### CHECK FOR AVAILABLE SPONSORSHIPS OR SPONSOR ONLINE!

**OR VISIT:**WWW.FRIENDSOFBERGENCOUNTYZOO
/SPONSOR-AN-ANIMAL

ANDEAN CONDOR

**CAPYBARA** 

**COTTON-TOP TAMARIN** 

MOUNT AIN LION

**OCELOT** 

**RED WOLF** 